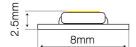

| Metres per roll 5   The lumen maintenance factor >0,7   Beam angle 120 °   LED type SMD3528   Not dimmable TAK   Compatible dimmer type PWM   Laminate (colour) White   Laminate (thickness) 2   LED quantity (Im) 120   Cutting section 2,5   Type of adhesive tape 3M 300 LSE   Lifespan 100000   Number of on/off cycles 50000   Colour consistency in McAdam ellipses ≤3   Ambient temperature suitable for operation '-20 ÷ 45 °C   For indoor use YES   IEC protection class III   Full box quantity 75 pc   Lamp's warm-up time to 60% 1   Width 8 mm   Height 2,5 mm   Product weight with packaging (g) >0,7 g   Product code 240379                                                                                                                                                                                                                                                                                                                                                                                                                                                                                                                                                                                                                                                                                                                                                                                                                                                                                                                                                                                                                                                                                                                                                                                                                                                                                                                                                                                                                                                                                                                          | Name of the parameter                      | Value        |
|------------------------------------------------------------------------------------------------------------------------------------------------------------------------------------------------------------------------------------------------------------------------------------------------------------------------------------------------------------------------------------------------------------------------------------------------------------------------------------------------------------------------------------------------------------------------------------------------------------------------------------------------------------------------------------------------------------------------------------------------------------------------------------------------------------------------------------------------------------------------------------------------------------------------------------------------------------------------------------------------------------------------------------------------------------------------------------------------------------------------------------------------------------------------------------------------------------------------------------------------------------------------------------------------------------------------------------------------------------------------------------------------------------------------------------------------------------------------------------------------------------------------------------------------------------------------------------------------------------------------------------------------------------------------------------------------------------------------------------------------------------------------------------------------------------------------------------------------------------------------------------------------------------------------------------------------------------------------------------------------------------------------------------------------------------------------------------------------------------------------------------------------------------------------|--------------------------------------------|--------------|
| Beam angle120 °Beam angle120 °LED typeSMD3528Not dimmableTAKCompatible dimmer typePWMLaminate (colour)WhiteLaminate (thickness)2LED quantity (Im)120Cutting section2,5Type of adhesive tape3M 300 LSELifespan100000Number of on/off cycles50000Colour consistency in McAdam ellipses<3                                                                                                                                                                                                                                                                                                                                                                                                                                                                                                                                                                                                                                                                                                                                                                                                                                                                                                                                                                                                                                                                                                                                                                                                                                                                                                                                                                                                                                                                                                                                                                                                                                                                                                                                                                                                                                                                                 | Metres per roll                            | 5            |
| LED type SMD3528<br>Not dimmable TAK<br>Compatible dimmer type PWM<br>Laminate (colour) White<br>Laminate (thickness) 2<br>LED quantity (Im) 20<br>Cutting section 2,5<br>Type of adhesive tape 2,5<br>Type of adhesive tape 3M 300 LSE<br>Lifespan 10000<br>Number of on/off cycles 50000<br>Colour consistency in McAdam ellipses 30000<br>Colour consistency in McAdam ellipses 31<br>Ambient temperature suitable for operation 1.20 ÷ 45 °C<br>For indoor use 120 × 120 × 120 × 120 × 120 × 120 × 120 × 120 × 120 × 120 × 120 × 120 × 120 × 120 × 120 × 120 × 120 × 120 × 120 × 120 × 120 × 120 × 120 × 120 × 120 × 120 × 120 × 120 × 120 × 120 × 120 × 120 × 120 × 120 × 120 × 120 × 120 × 120 × 120 × 120 × 120 × 120 × 120 × 120 × 120 × 120 × 120 × 120 × 120 × 120 × 120 × 120 × 120 × 120 × 120 × 120 × 120 × 120 × 120 × 120 × 120 × 120 × 120 × 120 × 120 × 120 × 120 × 120 × 120 × 120 × 120 × 120 × 120 × 120 × 120 × 120 × 120 × 120 × 120 × 120 × 120 × 120 × 120 × 120 × 120 × 120 × 120 × 120 × 120 × 120 × 120 × 120 × 120 × 120 × 120 × 120 × 120 × 120 × 120 × 120 × 120 × 120 × 120 × 120 × 120 × 120 × 120 × 120 × 120 × 120 × 120 × 120 × 120 × 120 × 120 × 120 × 120 × 120 × 120 × 120 × 120 × 120 × 120 × 120 × 120 × 120 × 120 × 120 × 120 × 120 × 120 × 120 × 120 × 120 × 120 × 120 × 120 × 120 × 120 × 120 × 120 × 120 × 120 × 120 × 120 × 120 × 120 × 120 × 120 × 120 × 120 × 120 × 120 × 120 × 120 × 120 × 120 × 120 × 120 × 120 × 120 × 120 × 120 × 120 × 120 × 120 × 120 × 120 × 120 × 120 × 120 × 120 × 120 × 120 × 120 × 120 × 120 × 120 × 120 × 120 × 120 × 120 × 120 × 120 × 120 × 120 × 120 × 120 × 120 × 120 × 120 × 120 × 120 × 120 × 120 × 120 × 120 × 120 × 120 × 120 × 120 × 120 × 120 × 120 × 120 × 120 × 120 × 120 × 120 × 120 × 120 × 120 × 120 × 120 × 120 × 120 × 120 × 120 × 120 × 120 × 120 × 120 × 120 × 120 × 120 × 120 × 120 × 120 × 120 × 120 × 120 × 120 × 120 × 120 × 120 × 120 × 120 × 120 × 120 × 120 × 120 × 120 × 120 × 120 × 120 × 120 × 120 × 120 × 120 × 120 × 120 × 120 × 120 × 120 × 120 × 120 × 120 × 120 × 120 × 120 × 120 × 120 × 120 × 120 × 120 × 120 × 120 × 120 × 120 × 120 × 120 × 120 × 120 | The lumen maintenance factor               | >0,7         |
| Not dimmableTAKNot dimmableTAKCompatible dimmer typePWMLaminate (colour)WhiteLaminate (thickness)2LED quantity (Im)120Cutting section2,5Type of adhesive tape3M 300 LSELifespan100000Number of on/off cycles50000Colour consistency in McAdam ellipses<3                                                                                                                                                                                                                                                                                                                                                                                                                                                                                                                                                                                                                                                                                                                                                                                                                                                                                                                                                                                                                                                                                                                                                                                                                                                                                                                                                                                                                                                                                                                                                                                                                                                                                                                                                                                                                                                                                                               | Beam angle                                 | 120 °        |
| Compatible dimmer typePWMLaminate (colour)WhiteLaminate (thickness)2LED quantity (Im)120Cutting section2,5Type of adhesive tape3M 300 LSELifespan100000Number of on/off cycles50000Colour consistency in McAdam ellipses≤3Ambient temperature suitable for operation-20 ÷ 45 °CFor indoor useIIIELC protection classIIIFull box quantity75 pcLamp's warm-up time to 60%1Height2,5 mmProduct weight with packaging (g)>0,7 gAnd8,78                                                                                                                                                                                                                                                                                                                                                                                                                                                                                                                                                                                                                                                                                                                                                                                                                                                                                                                                                                                                                                                                                                                                                                                                                                                                                                                                                                                                                                                                                                                                                                                                                                                                                                                                     | LED type                                   | SMD3528      |
| Laminate (colour)WhiteLaminate (colour)WhiteLaminate (thickness)2LED quantity (Im)120Cutting section2,5Type of adhesive tape3M 300 LSELifespan100000Number of on/off cycles50000Colour consistency in McAdam ellipses≤3Ambient temperature suitable for operation^-20÷45 °CFor indoor useIIIFull box quantity75 pcLamp's warm-up time to 60%1Height2,5 mmProduct weight with packaging (g)>0,7 gMatter carton weight (kg)8,78                                                                                                                                                                                                                                                                                                                                                                                                                                                                                                                                                                                                                                                                                                                                                                                                                                                                                                                                                                                                                                                                                                                                                                                                                                                                                                                                                                                                                                                                                                                                                                                                                                                                                                                                          | Not dimmable                               | TAK          |
| Laminate (tricter)TimeLaminate (tricter)2Laminate (tricter)120LED quantity (Im)2,5Cutting section3/1 300 LSELifespan100000Number of on/off cycles50000Colour consistency in McAdam ellipses<3                                                                                                                                                                                                                                                                                                                                                                                                                                                                                                                                                                                                                                                                                                                                                                                                                                                                                                                                                                                                                                                                                                                                                                                                                                                                                                                                                                                                                                                                                                                                                                                                                                                                                                                                                                                                                                                                                                                                                                          | Compatible dimmer type                     | PWM          |
| LED quantity (Im)120Cutting section2,5Type of adhesive tape3M 300 LSELifespan100000Number of on/off cycles50000Colour consistency in McAdam ellipses≤3Ambient temperature suitable for operation'-20 ÷ 45 °CFor indoor useVESIEC protection classIIIFull box quantity75 pcLamp's warm-up time to 60%1Height2,5 mmProduct weight with packaging (g)>0,7 gMater carton weight (kg)8,78                                                                                                                                                                                                                                                                                                                                                                                                                                                                                                                                                                                                                                                                                                                                                                                                                                                                                                                                                                                                                                                                                                                                                                                                                                                                                                                                                                                                                                                                                                                                                                                                                                                                                                                                                                                   | Laminate (colour)                          | White        |
| Cutting section2,5Type of adhesive tape3M 300 LSELifespan100000Number of on/off cycles50000Colour consistency in McAdam ellipses≤3Ambient temperature suitable for operation-20 ÷ 45 °CFor indoor useYESIEC protection classIIIFull box quantity75 pcLamp's warm-up time to 60%1Height2,5 mmProduct weight with packaging (g)>0,7 gMater carton weight (kg)8,78                                                                                                                                                                                                                                                                                                                                                                                                                                                                                                                                                                                                                                                                                                                                                                                                                                                                                                                                                                                                                                                                                                                                                                                                                                                                                                                                                                                                                                                                                                                                                                                                                                                                                                                                                                                                        | Laminate (thickness)                       | 2            |
| Type of adhesive tape   3M 300 LSE     Lifespan   100000     Number of on/off cycles   50000     Colour consistency in McAdam ellipses   ≤3     Ambient temperature suitable for operation   ^-20 ÷ 45 °C     For indoor use   YES     IEC protection class   III     Full box quantity   75 pc     Lamp's warm-up time to 60%   1     Width   8 mm     Height   2,5 mm     Product weight with packaging (g)   >0,7 g     Aster carton weight (kg)   8,78                                                                                                                                                                                                                                                                                                                                                                                                                                                                                                                                                                                                                                                                                                                                                                                                                                                                                                                                                                                                                                                                                                                                                                                                                                                                                                                                                                                                                                                                                                                                                                                                                                                                                                             | LED quantity (1m)                          | 120          |
| Lifespan 100000<br>Number of on/off cycles 50000<br>Colour consistency in McAdam ellipses ≤3<br>Ambient temperature suitable for operation '-20 ÷ 45 °C<br>For indoor use YES<br>IEC protection class III<br>Full box quantity 75 pc<br>Lamp's warm-up time to 60% 1<br>Width 8 mm<br>Height 2,5 mm<br>Product weight with packaging (g) >0,7 g                                                                                                                                                                                                                                                                                                                                                                                                                                                                                                                                                                                                                                                                                                                                                                                                                                                                                                                                                                                                                                                                                                                                                                                                                                                                                                                                                                                                                                                                                                                                                                                                                                                                                                                                                                                                                        | Cutting section                            | 2,5          |
| Number of on/off cycles 50000   Colour consistency in McAdam ellipses ≤3   Ambient temperature suitable for operation -20 ÷ 45 °C   For indoor use VES   IEC protection class III   Full box quantity 75 pc   Lamp's warm-up time to 60% 1   Width 8 mm   Height 2,5 mm   Product weight with packaging (g) >0,7 g   Master carton weight (kg) 8,78                                                                                                                                                                                                                                                                                                                                                                                                                                                                                                                                                                                                                                                                                                                                                                                                                                                                                                                                                                                                                                                                                                                                                                                                                                                                                                                                                                                                                                                                                                                                                                                                                                                                                                                                                                                                                    | Type of adhesive tape                      | 3M 300 LSE   |
| Colour consistency in McAdam ellipses≤3Ambient temperature suitable for operation·20 ÷ 45 °CFor indoor useYESIEC protection classIIIFull box quantity75 pcLamp's warm-up time to 60%1Width8 mmHeight2,5 mmProduct weight with packaging (g)>0,7 gMaster carton weight (kg)8,78                                                                                                                                                                                                                                                                                                                                                                                                                                                                                                                                                                                                                                                                                                                                                                                                                                                                                                                                                                                                                                                                                                                                                                                                                                                                                                                                                                                                                                                                                                                                                                                                                                                                                                                                                                                                                                                                                         | Lifespan                                   | 100000       |
| Ambient temperature suitable for operation'-20 ÷ 45 °CFor indoor useYESIEC protection classIIIFull box quantity75 pcLamp's warm-up time to 60%1Width8 mmHeight2,5 mmProduct weight with packaging (g)>0,7 gMaster carton weight (kg)8,78                                                                                                                                                                                                                                                                                                                                                                                                                                                                                                                                                                                                                                                                                                                                                                                                                                                                                                                                                                                                                                                                                                                                                                                                                                                                                                                                                                                                                                                                                                                                                                                                                                                                                                                                                                                                                                                                                                                               | Number of on/off cycles                    | 50000        |
| For indoor useYESIEC protection classIIIIEC protection class75 pcFull box quantity75 pcLamp's warm-up time to 60%1Width8 mmHeight2,5 mmProduct weight with packaging (g)>0,7 gMaster carton weight (kg)8,78                                                                                                                                                                                                                                                                                                                                                                                                                                                                                                                                                                                                                                                                                                                                                                                                                                                                                                                                                                                                                                                                                                                                                                                                                                                                                                                                                                                                                                                                                                                                                                                                                                                                                                                                                                                                                                                                                                                                                            | Colour consistency in McAdam ellipses      | ≤3           |
| IEC protection class III<br>Full box quantity 75 pc<br>Lamp's warm-up time to 60% 1<br>Width 8 mm<br>Height 2,5 mm<br>Product weight with packaging (g) >0,7 g<br>Master carton weight (kg) 8,78                                                                                                                                                                                                                                                                                                                                                                                                                                                                                                                                                                                                                                                                                                                                                                                                                                                                                                                                                                                                                                                                                                                                                                                                                                                                                                                                                                                                                                                                                                                                                                                                                                                                                                                                                                                                                                                                                                                                                                       | Ambient temperature suitable for operation | `-20 ÷ 45 °C |
| Full box quantity75 pcFull box quantity75 pcLamp's warm-up time to 60%1Width8 mmHeight2,5 mmProduct weight with packaging (g)>0,7 gMaster carton weight (kg)8,78                                                                                                                                                                                                                                                                                                                                                                                                                                                                                                                                                                                                                                                                                                                                                                                                                                                                                                                                                                                                                                                                                                                                                                                                                                                                                                                                                                                                                                                                                                                                                                                                                                                                                                                                                                                                                                                                                                                                                                                                       | For indoor use                             | YES          |
| Lamp's warm-up time to 60%1Width8 mmHeight2,5 mmProduct weight with packaging (g)>0,7 gMaster carton weight (kg)8,78                                                                                                                                                                                                                                                                                                                                                                                                                                                                                                                                                                                                                                                                                                                                                                                                                                                                                                                                                                                                                                                                                                                                                                                                                                                                                                                                                                                                                                                                                                                                                                                                                                                                                                                                                                                                                                                                                                                                                                                                                                                   | IEC protection class                       | 111          |
| Width8 mmHeight2,5 mmProduct weight with packaging (g)>0,7 gMaster carton weight (kg)8,78                                                                                                                                                                                                                                                                                                                                                                                                                                                                                                                                                                                                                                                                                                                                                                                                                                                                                                                                                                                                                                                                                                                                                                                                                                                                                                                                                                                                                                                                                                                                                                                                                                                                                                                                                                                                                                                                                                                                                                                                                                                                              | Full box quantity                          | 75 pc        |
| Height2,5 mmProduct weight with packaging (g)>0,7 gMaster carton weight (kg)8,78                                                                                                                                                                                                                                                                                                                                                                                                                                                                                                                                                                                                                                                                                                                                                                                                                                                                                                                                                                                                                                                                                                                                                                                                                                                                                                                                                                                                                                                                                                                                                                                                                                                                                                                                                                                                                                                                                                                                                                                                                                                                                       | Lamp's warm-up time to 60%                 | 1            |
| Product weight with packaging (g) >0,7 g   Master carton weight (kg) 8,78                                                                                                                                                                                                                                                                                                                                                                                                                                                                                                                                                                                                                                                                                                                                                                                                                                                                                                                                                                                                                                                                                                                                                                                                                                                                                                                                                                                                                                                                                                                                                                                                                                                                                                                                                                                                                                                                                                                                                                                                                                                                                              | Width                                      | 8 mm         |
| Master carton weight (kg) 8,78                                                                                                                                                                                                                                                                                                                                                                                                                                                                                                                                                                                                                                                                                                                                                                                                                                                                                                                                                                                                                                                                                                                                                                                                                                                                                                                                                                                                                                                                                                                                                                                                                                                                                                                                                                                                                                                                                                                                                                                                                                                                                                                                         | Height                                     | 2,5 mm       |
|                                                                                                                                                                                                                                                                                                                                                                                                                                                                                                                                                                                                                                                                                                                                                                                                                                                                                                                                                                                                                                                                                                                                                                                                                                                                                                                                                                                                                                                                                                                                                                                                                                                                                                                                                                                                                                                                                                                                                                                                                                                                                                                                                                        | Product weight with packaging (g)          | >0,7 g       |
| Product code 240379                                                                                                                                                                                                                                                                                                                                                                                                                                                                                                                                                                                                                                                                                                                                                                                                                                                                                                                                                                                                                                                                                                                                                                                                                                                                                                                                                                                                                                                                                                                                                                                                                                                                                                                                                                                                                                                                                                                                                                                                                                                                                                                                                    | Master carton weight (kg)                  | 8,78         |
|                                                                                                                                                                                                                                                                                                                                                                                                                                                                                                                                                                                                                                                                                                                                                                                                                                                                                                                                                                                                                                                                                                                                                                                                                                                                                                                                                                                                                                                                                                                                                                                                                                                                                                                                                                                                                                                                                                                                                                                                                                                                                                                                                                        | Product code                               | 240379       |